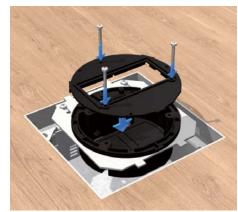

Adjust the single outlet succinctly above the four levelling screws. Screw in the lock-in leads.

**6 | Cover plate** Fix the cover plate onto the device cup with screws.