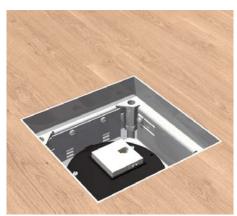

1 | Hollow space floor box Align floor box in the centre to cable run. Mount with two nail plugs.

2 | Duct Screw on earthing lug. Bend the sides of the floor box open along the perforation. Insert duct all the way into the box.

**3 | Shuttering unit** Insert the shuttering unit, process screed to the body, remove the shuttering unit after precipitation.

4 | Fixation
Insert the frame and mount the four levelling legs onto
the bottom of the hollow floor box with nail plugs.