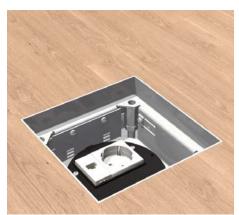

9 | Lock-in lead Insert the plate above the plate slide as deeply into the lock-in leads as possible. For a stepwise shafting of the plate until up to 20 mm.

**10 | Installation of installation devices** Latch one installation device 45 x 45 mm and one installation device 22,5 x 45 mm in cover plate UARM-3-1 118.

**11 | Installation of installation devices** Latch two installation devices 22,5 x 45 mm in cover plate UARM-2-1 118.

12 | Rubber seal
Glue the rubber seal into the frame.

13 | Earthing connection
Establish an earthing connection between the single outlet frame and the cover. Observe the potential equalization.