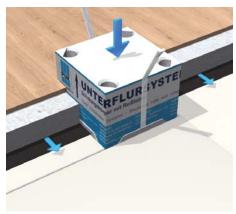

## **Single outlet, quadrangular | Hollow space floor box** Assembly instruction

Quadrangular single outlets with external dimension of 160 x 160 mm for the integration of up to wo installation devices of 45 x 45 mm for fixture in hollow space floor boxes.