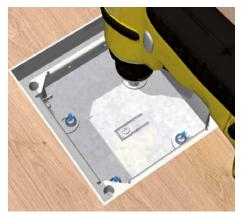

1 | Hollow space floor box Align floor box in the centre to cable run. Mount with two nail plugs.

2 | Duct Screw on earthing lug. Bend the sides of the floor box open along the perforation. Insert duct all the way into the box.

**3 | Shuttering unit** Insert the shuttering unit, process screed to the body, remove the shuttering unit after precipitation.

4 | Fixation
Insert the frame and mount the four levelling legs onto
the bottom of the hollow floor box with nail plugs.