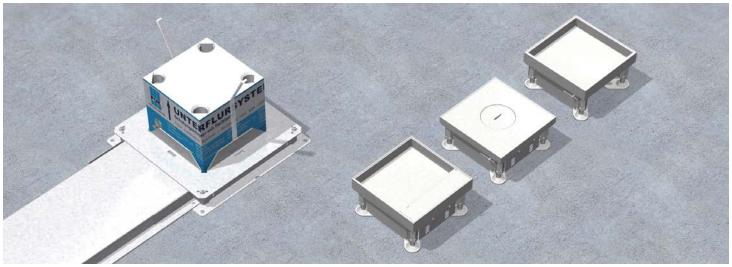

## **Single outlet, quadrangular | Hollow space floor box** Assembly instruction

Quadrangular single outlets with external dimension of 160 x 160 mm for the integration of up to wo installation devices of 45 x 45 mm for fixture in hollow space floor boxes.