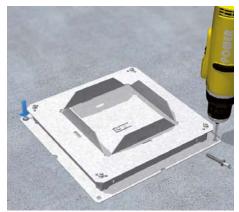

1 | Hollow space floor box Align floor box in the centre to cable run. Mount with two nail plugs.

2 | Duct Screw on earthing lug. Bend the sides of the floor box open along the perforation. Insert duct all the way into the box.