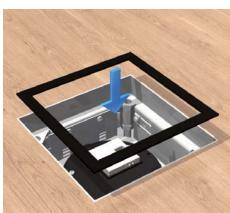

**3 | Shuttering unit** Insert the shuttering unit, process screed to the body, remove the shuttering unit after precipitation.

4 | Fixation
Insert the frame and mount the four levelling legs onto
the bottom of the hollow floor box with nail plugs.

Adjust the single outlet succinctly above the four levelling screws. Screw in the lock-in leads.

**6 | Cover plate** Fix the cover plate onto the device cup with screws.