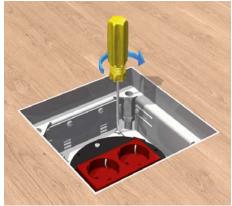

9 | Lock-in lead Insert the plate above the plate slide as deeply into the lock-in leads as possible. For a stepwise shafting of the plate until up to 20 mm.

**10 | Installation of installation devices** Latch one installation device 45 x 45 mm and one installation device 22,5 x 45 mm in cover plate UARM-3-1 118.