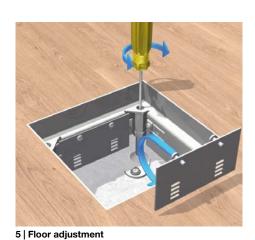

**3 | Shuttering unit** Insert the shuttering unit, process screed to the body, remove the shuttering unit after precipitation.

4 | Fixation
Insert the frame and mount the four levelling legs onto
the bottom of the hollow floor box with nail plugs.

Adjust the single outlet succinctly above the four levelling screws. Screw in the lock-in leads.

**6 | Cover plate** Fix the cover plate onto the device cup with screws.