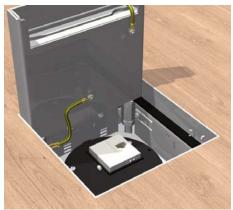

Adjust the single outlet succinctly above the four levelling screws. Screw in the lock-in leads.

**6 | Cover plate** Fix the cover plate onto the device cup with screws.

## **Single outlet, quadrangular | Hollow space floor box** Assembly instruction

**7 | Fixture of installation devices** Latch two installation devices 45 x 45 mm in the cover plate UARM-4-1 118.

**8 | Device cup**Place the device cup into the plate, insert the ducts into strain relief and screw in the fixing bolt.