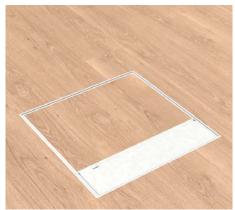

14 | Single outlet Close the cover.

**15 | Tube**For wet maintenance floors install tube single outlet and tube. Observe the potential equalization.

Errors and technical modification subject to change, reproduction as well as electronic duplication only with our written permission. With appearance of this print all preceding documents lose their validity.