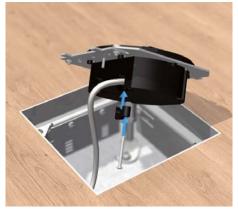

**3 | Shuttering unit** Insert the shuttering unit, process screed to the body, remove the shuttering unit after precipitation.

4 | Fixation
Insert the frame and mount the four levelling legs onto
the bottom of the hollow floor box with nail plugs.

Adjust the single outlet succinctly above the four levelling screws. Screw in the lock-in leads.

**6 | Cover plate** Fix the cover plate onto the device cup with screws.