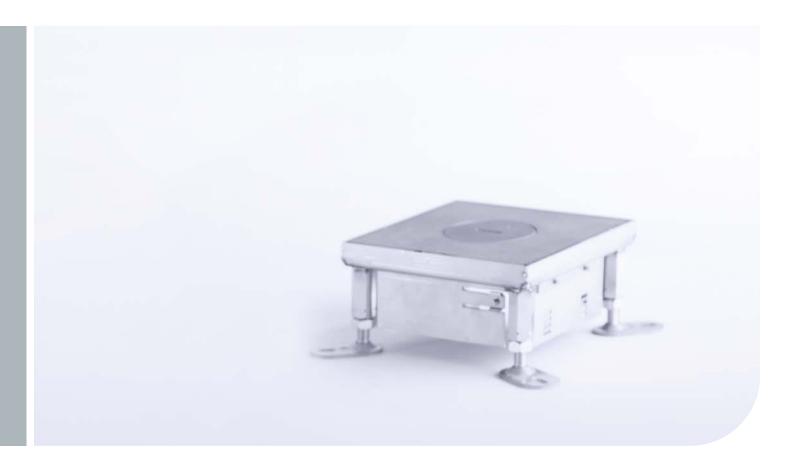

## **Single outlet, quadrangular | Hollow space floor box** Assembly instruction

Quadrangular single outlets with external dimension of 160 x 160 mm for the integration of up to wo installation devices of 45 x 45 mm for fixture in hollow space floor boxes.