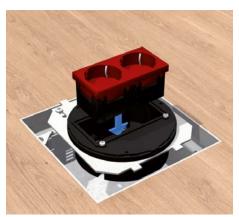

Adjust the single outlet succinctly above the four levelling screws. Screw in the lock-in leads.

**6 | Cover plate** Fix the cover plate onto the device cup with screws.

## **Single outlet, quadrangular | Hollow space floor box** Assembly instruction

**7 | Fixture of installation devices** Latch two installation devices 45 x 45 mm in the cover plate UARM-4-1 118.

**8 | Device cup**Place the device cup into the plate, insert the ducts into strain relief and screw in the fixing bolt.