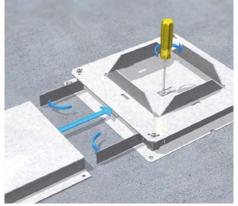

**3 | Shuttering unit** Insert the shuttering unit, process screed to the body, remove the shuttering unit after precipitation.

4 | Fixation
Insert the frame and mount the four levelling legs onto
the bottom of the hollow floor box with nail plugs.